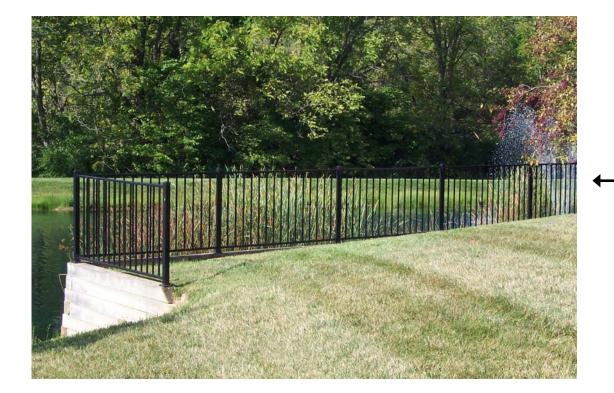

FENCING

500 Stonehenge Parkway

Epcon Communities, Inc.

Four Foot Black Metal Fence

Copyright 2014 EPCON Communities Franchising, Inc. May not be copied, distributed or used without written permission.

FENCING

Epcon Communities, Inc. 500 Stonehenge Parkway