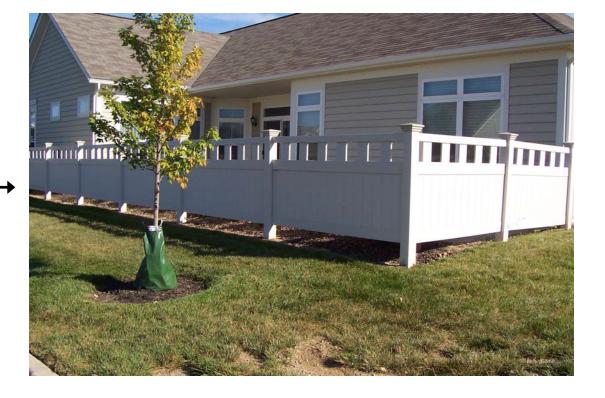

Epcon Communities, Inc.

Six Foot View Top Vinyl Fence w/ ~ Black Metal Gate

Four Foot View Top Vinyl Fence w/ Black Metal Gate

Copyright 2014 EPCON Communities Franchising, Inc. May not be copied, distributed or used without written permission.