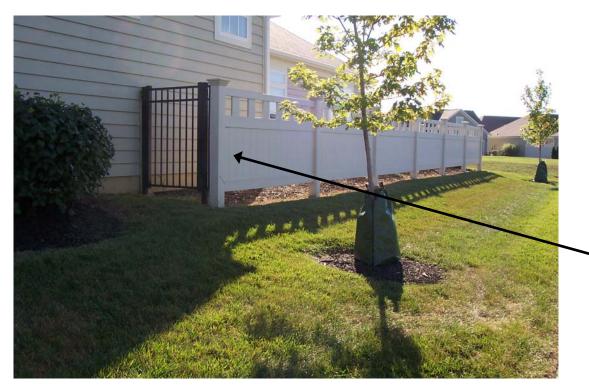

Epcon Communities, Inc.

Six Foot View Top Vinyl Fence w/ ~ Black Metal Gate

Four Foot View Top Vinyl Fence w/ Black Metal Gate

Copyright 2014 EPCON Communities Franchising, Inc. May not be copied, distributed or used without written permission.