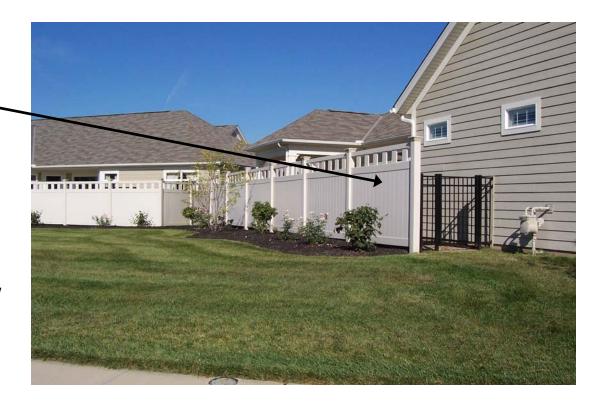

Epcon Communities, Inc.

Six Foot View Top Vinyl Fence w/ ~ Black Metal Gate

Four Foot View Top Vinyl Fence w/ Black Metal Gate

Copyright 2014 EPCON Communities Franchising, Inc. May not be copied, distributed or used without written permission.