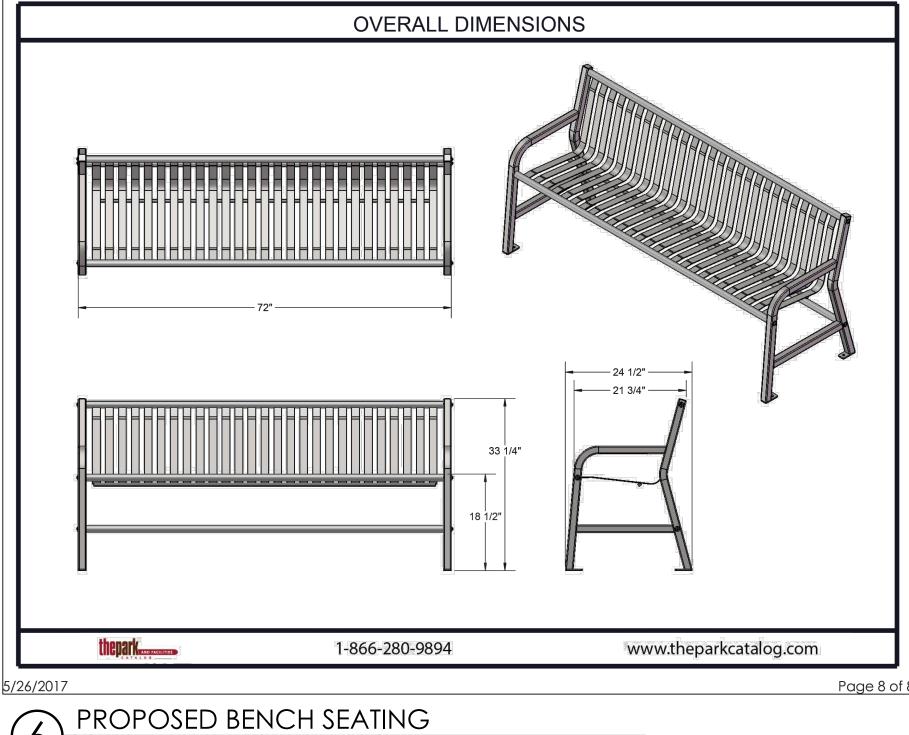

## NOTES:

POSTS SHALL BE SOUND, STRAIGHT AND FREE FROM KNOTS, SPLITS, AND SHAKES, AND PEELED THEIR ENTIRE LENGTH. BOTH ENDS SHALL BE DOUBLE TRIMMED AND SAWED SQUARE

## FENCE BOARDS

BOARDS SHALL BE 1" X 6" X 16' POPLAR, PRESSURE TREATED. THE BOARDS SHALL BE SOUND, STRAIGHT AND FREE OF KNOTS AND SHAKES

## PAINT PAINT SHALL BE A SEMI GLOSS WHITE

FASTENERS NAILS-10D PLAIN SHANK BOX GALVANIZED











MODEL SIGN 1 N.T.S.



Single Family Homes Starting in the upper \$2000's

866-617-3805 or Schedule Online!

MARONDAHOMES.COM











## SITE DETAILS CLARKSHAW VILLAGE PREPARED FOR: MARONDA HOMES

EXHIBIT D-7



LAND PLANNING 

LANDSCAPE ARCHITECTURE

4876 Cemetery Road p (614) 487-1964 Hilliard, OH 43026 www.farisplanninganddesign.com