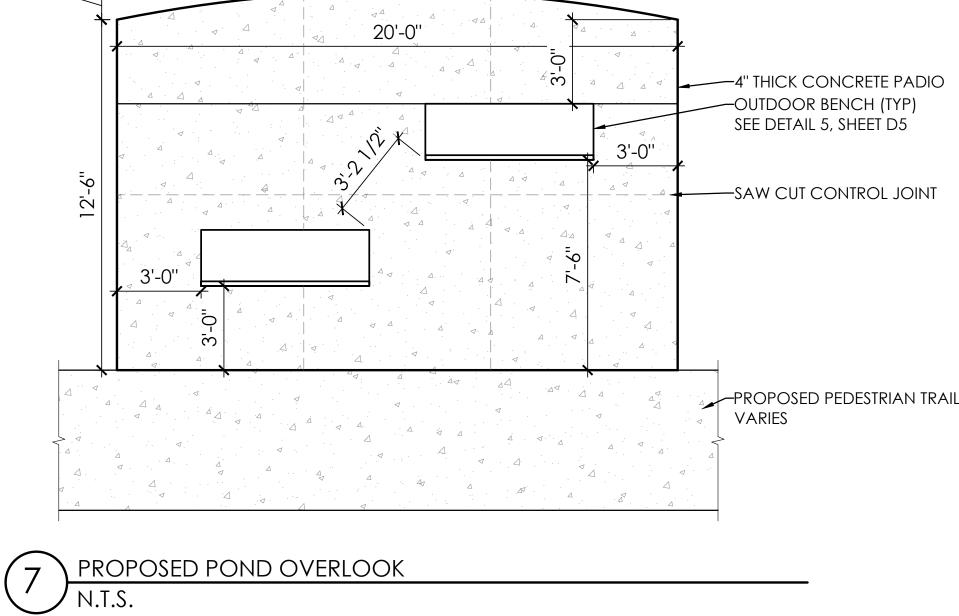

## NOTES:

POSTS SHALL BE SOUND, STRAIGHT AND FREE FROM KNOTS, SPLITS, AND SHAKES, AND PEELED THEIR ENTIRE LENGTH. BOTH ENDS SHALL BE DOUBLE TRIMMED AND SAWED SQUARE

## FENCE BOARDS

BOARDS SHALL BE 1" X 6" X 16' POPLAR, PRESSURE TREATED. THE BOARDS SHALL BE SOUND, STRAIGHT AND FREE OF KNOTS AND SHAKES

## PAINT PAINT SHALL BE A SEMI GLOSS WHITE

FASTENERS NAILS-10D PLAIN SHANK BOX GALVANIZED











MODEL SIGN 1 N.T.S.



Single Family Homes Starting in the upper \$2000's

866-617-3805 or Schedule Online!

MARONDAHOMES.COM











## SITE DETAILS CLARKSHAW VILLAGE PREPARED FOR: MARONDA HOMES

EXHIBIT D-7



LAND PLANNING 

LANDSCAPE ARCHITECTURE

4876 Cemetery Road p (614) 487-1964 Hilliard, OH 43026 www.farisplanninganddesign.com