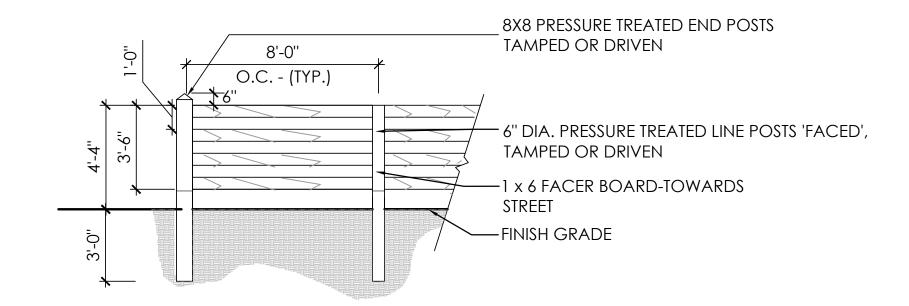

## NOTES:

POSTS SHALL BE SOUND, STRAIGHT AND FREE FROM KNOTS, SPLITS, AND SHAKES, AND PEELED THEIR ENTIRE LENGTH. BOTH ENDS SHALL BE DOUBLE TRIMMED AND SAWED SQUARE

## FENCE BOARDS

BOARDS SHALL BE 1" X 6" X 16' POPLAR, PRESSURE TREATED. THE BOARDS SHALL BE SOUND, STRAIGHT AND FREE OF KNOTS AND SHAKES