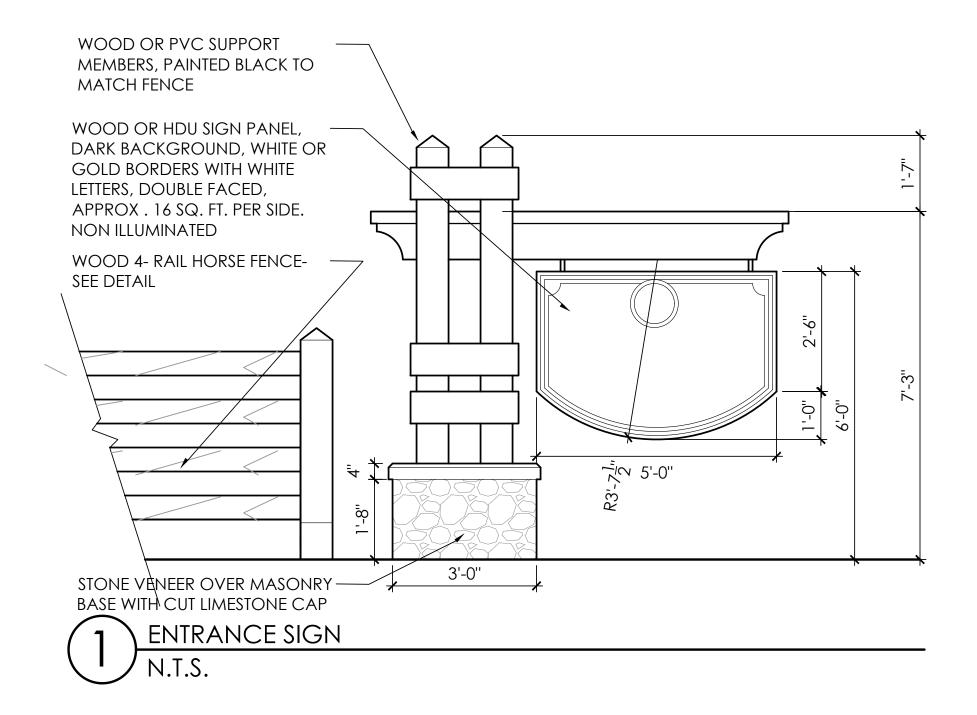

## NOTES:

POSTS SHALL BE SOUND, STRAIGHT AND FREE FROM KNOTS, SPLITS, AND SHAKES, AND PEELED THEIR ENTIRE LENGTH. BOTH ENDS SHALL BE DOUBLE TRIMMED AND SAWED SQUARE

## FENCE BOARDS

BOARDS SHALL BE 1" X 6" X 16' POPLAR, PRESSURE TREATED. THE BOARDS SHALL BE SOUND, STRAIGHT AND FREE OF KNOTS AND SHAKES

## PAINT PAINT SHALL BE A SEMI GLOSS WHITE

FASTENERS NAILS-10D PLAIN SHANK BOX GALVANIZED

MODEL SIGN 1 N.T.S.

Single Family Homes Starting in the upper \$2000's

866-617-3805 or Schedule Online!

MARONDAHOMES.COM